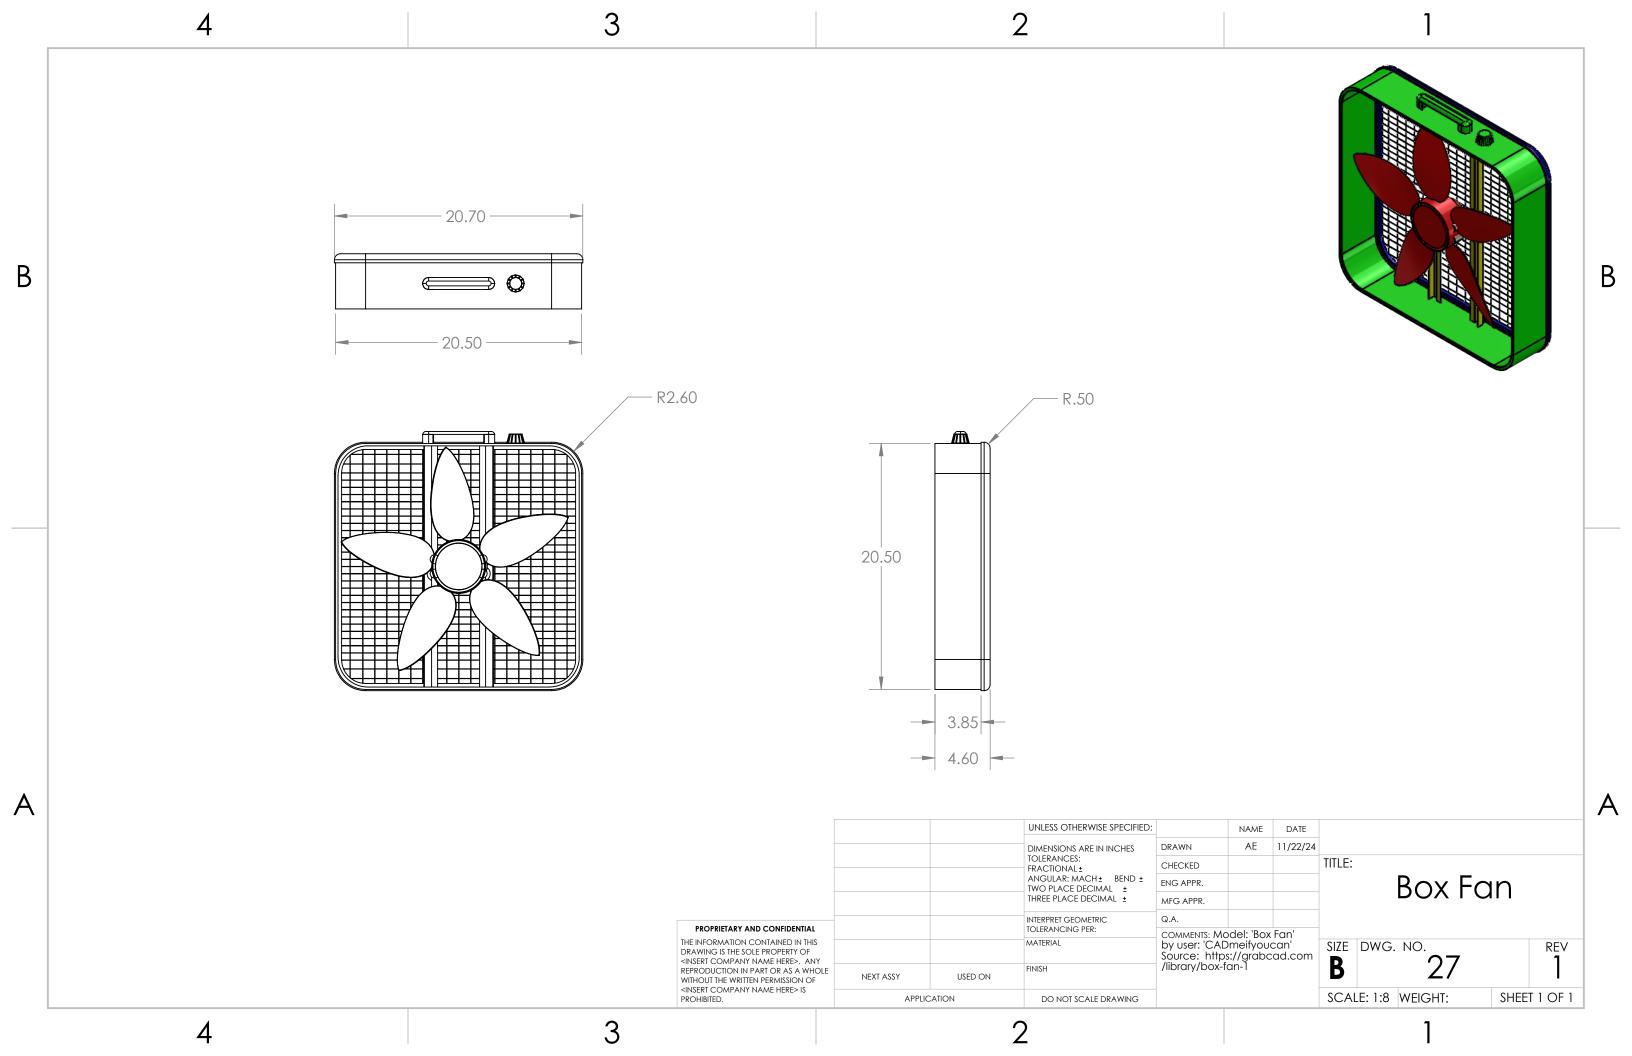

rgy transfrer | 0.000284 gal |
|   | 3           | 4              | Pex Expansion Ring | Contracts PEX to fit cap                   | 2            |
|   | 4           | 5              | PEX-A              | Encases TES                                | 1            |
|   | 5           | 3              | Pex Cap            | Holds in water/ holds copper centered      | 2            |
|   | 6           | N/A            | Water              | Thermal Energy Storage                     | 1            |
| П |             |                | •                  |                                            |              |



2



DO NOT SCALE DRAWING

2

APPLICATION

<INSERT COMPANY NAME HERE> IS

PROHIBITED.

1

SCALE: 1:6 WEIGHT:

SHEET 1 OF 1



2

•