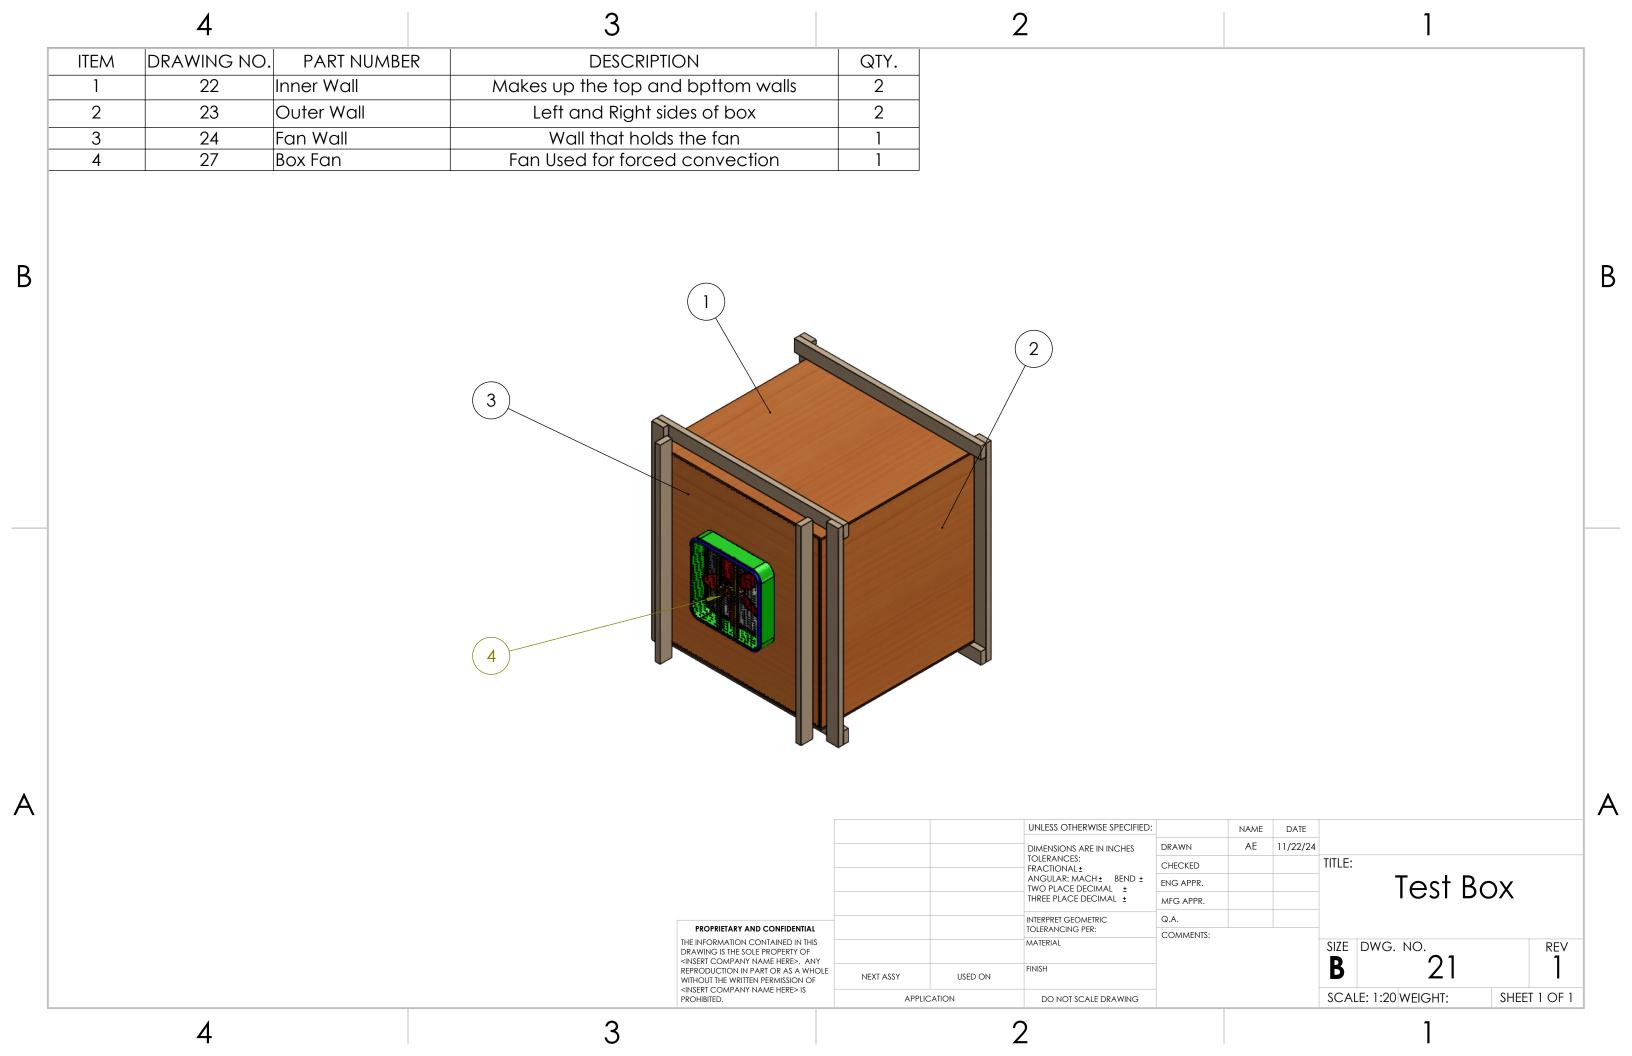

thermal energy transfrer | 0.000284 gal |
|   | 3           | 4              | Pex Expansion Ring | Contracts PEX to fit cap                   | 2            |
|   | 4           | 5              | PEX-A              | Encases TES                                | 1            |
|   | 5           | 3              | Pex Cap            | Holds in water/ holds copper centered      | 2            |
|   | 6           | N/A            | Water              | Thermal Energy Storage                     | 1            |
| П |             |                | •                  |                                            |              |



2



DO NOT SCALE DRAWING

2

APPLICATION

<INSERT COMPANY NAME HERE> IS

PROHIBITED.

1

SCALE: 1:6 WEIGHT:

SHEET 1 OF 1



2

•