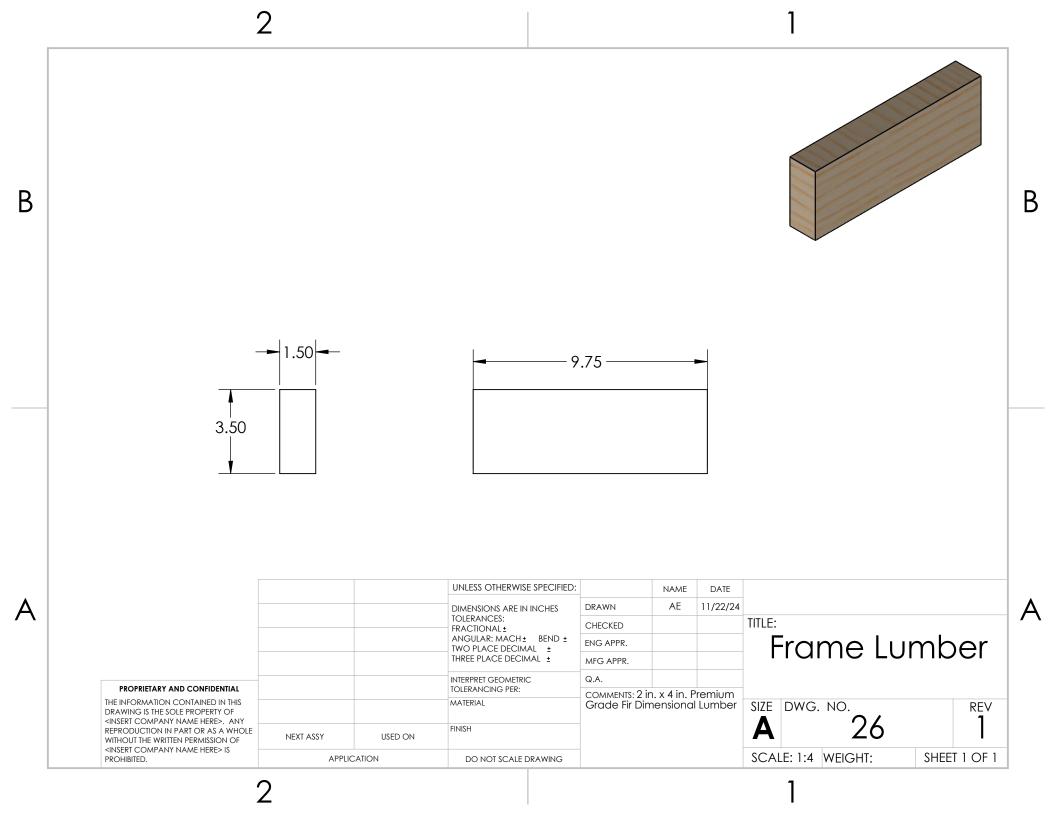

nergy transfrer | 0.000284 gal |
|   | 3           | 4              | Pex Expansion Ring | Contracts PEX to fit cap                   | 2            |
|   | 4           | 5              | PEX-A              | Encases TES                                | 1            |
|   | 5           | 3              | Pex Cap            | Holds in water/ holds copper centered      | 2            |
|   | 6           | N/A            | Water              | Thermal Energy Storage                     | 1            |
| П |             |                | •                  |                                            |              |



2



DO NOT SCALE DRAWING

2

APPLICATION

<INSERT COMPANY NAME HERE> IS

PROHIBITED.

1

SCALE: 1:6 WEIGHT:

SHEET 1 OF 1



2

•