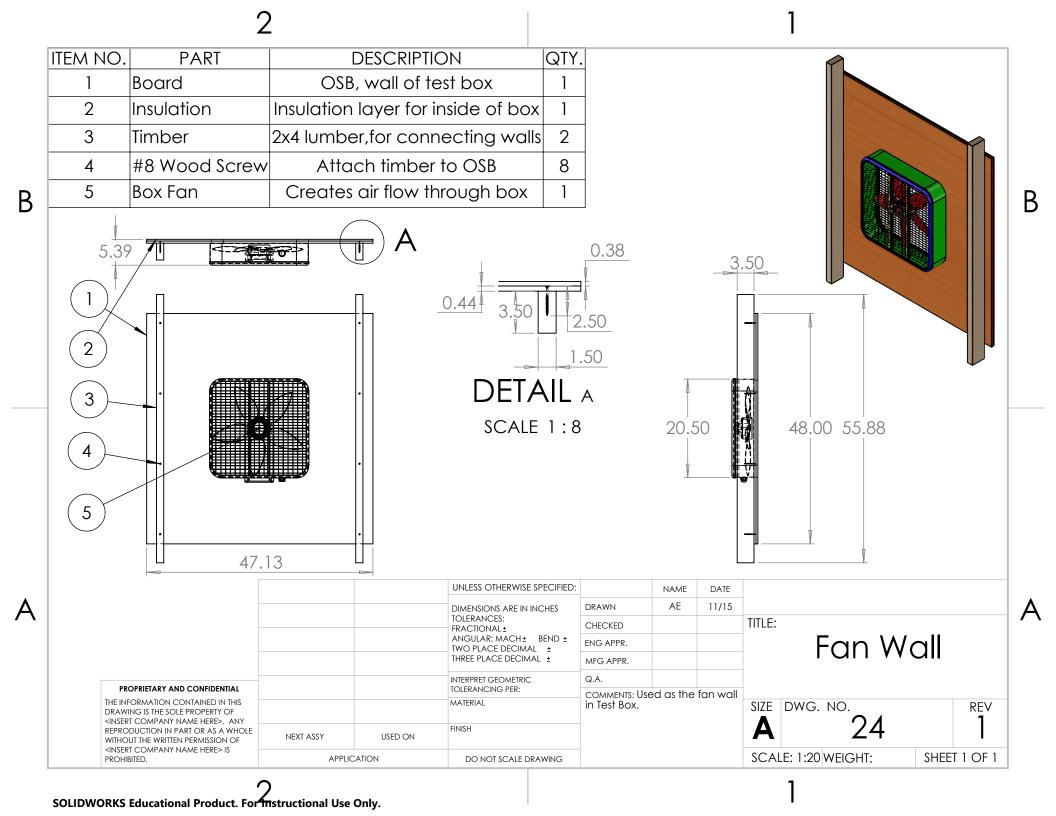

В

|   | ITEM<br>NO. | DRAWING<br>NO. | PART               | DESCRIPTION                                | QTY.         |
|---|-------------|----------------|--------------------|--------------------------------------------|--------------|
|   | 1           | 6              | Copper Tube        | Heat transfer Material                     | 1            |
|   | 2           | N/A            | Ethylene Glycol    | Working fluid for thermal energy transfrer | 0.000284 gal |
|   | 3           | 4              | Pex Expansion Ring | Contracts PEX to fit cap                   | 2            |
|   | 4           | 5              | PEX-A              | Encases TES                                | 1            |
|   | 5           | 3              | Pex Cap            | Holds in water/ holds copper centered      | 2            |
|   | 6           | N/A            | Water              | Thermal Energy Storage                     | 1            |
| П |             |                | •                  |                                            |              |