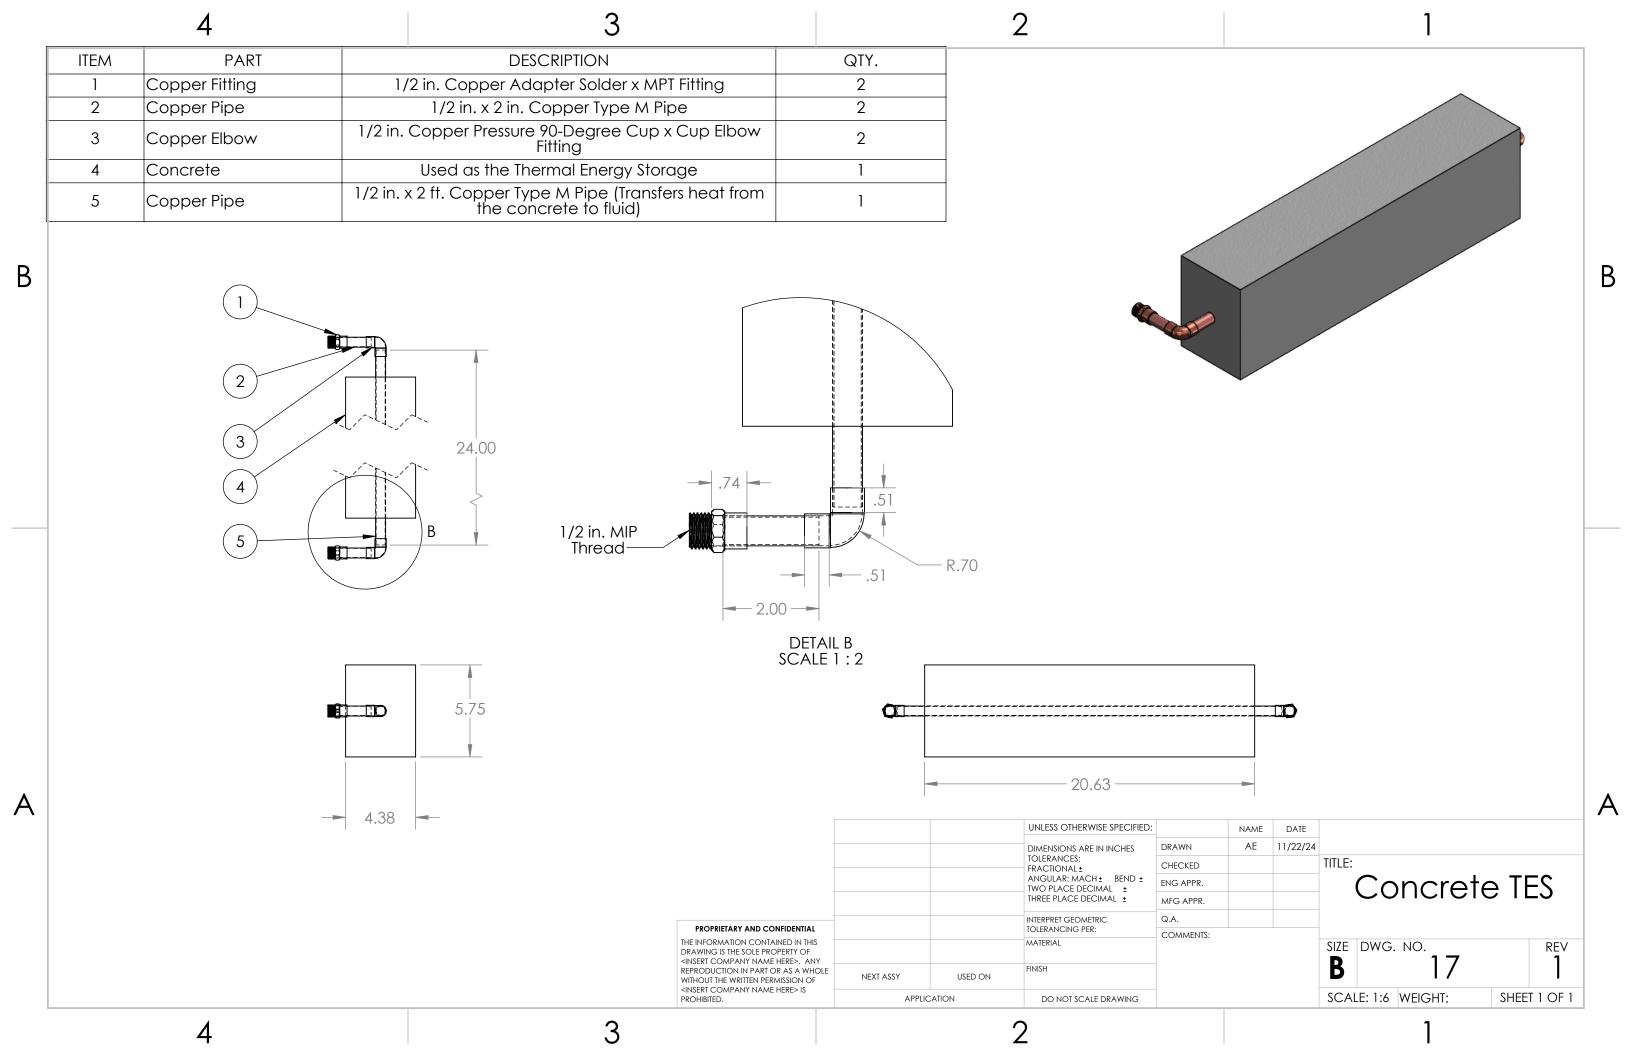

В

|   | ITEM<br>NO. | DRAWING<br>NO. | PART               | DESCRIPTION                                | QTY.         |
|---|-------------|----------------|--------------------|--------------------------------------------|--------------|
|   | 1           | 6              | Copper Tube        | Heat transfer Material                     | 1            |
|   | 2           | N/A            | Ethylene Glycol    | Working fluid for thermal energy transfrer | 0.000284 gal |
|   | 3           | 4              | Pex Expansion Ring | Contracts PEX to fit cap                   | 2            |
|   | 4           | 5              | PEX-A              | Encases TES                                | 1            |
|   | 5           | 3              | Pex Cap            | Holds in water/ holds copper centered      | 2            |
|   | 6           | N/A            | Water              | Thermal Energy Storage                     | 1            |
| П |             |                | •                  |                                            |              |

2

DO NOT SCALE DRAWING

2

APPLICATION

<INSERT COMPANY NAME HERE> IS

PROHIBITED.

1

SCALE: 1:6 WEIGHT:

SHEET 1 OF 1

2

•