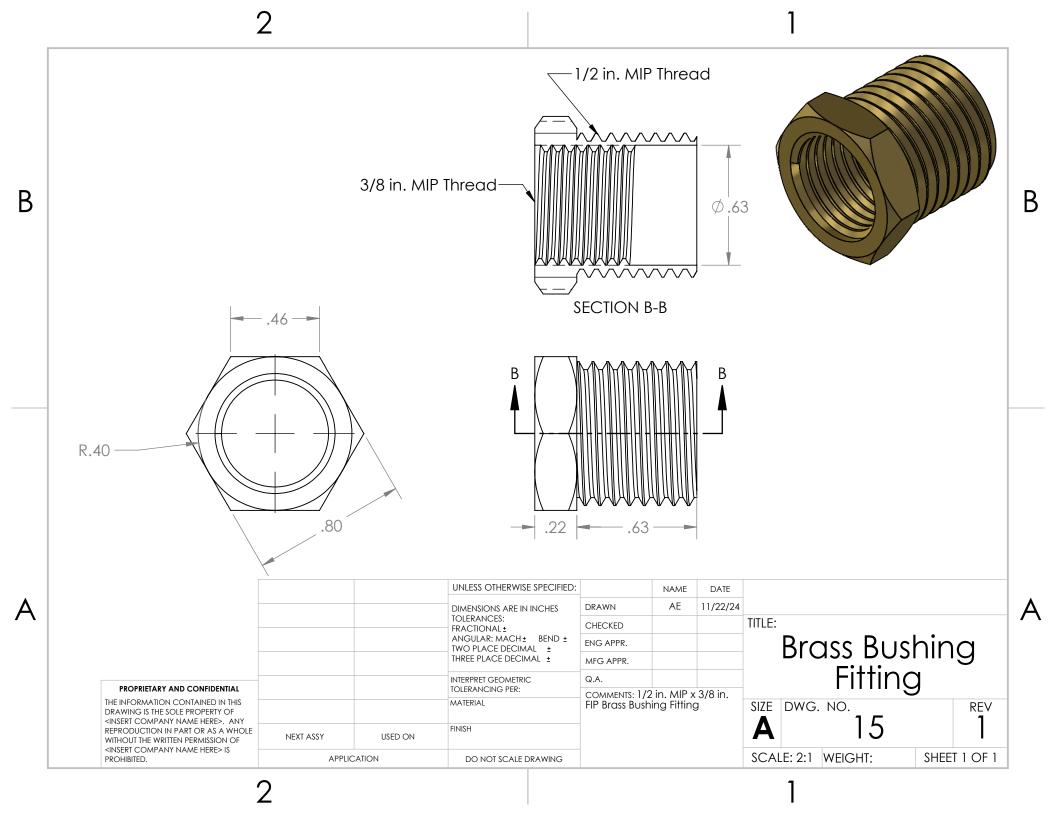

ng fluid for thermal energy transfrer | 0.000284 gal |
|   | 3           | 4              | Pex Expansion Ring | Contracts PEX to fit cap                   | 2            |
|   | 4           | 5              | PEX-A              | Encases TES                                | 1            |
|   | 5           | 3              | Pex Cap            | Holds in water/ holds copper centered      | 2            |
|   | 6           | N/A            | Water              | Thermal Energy Storage                     | 1            |
| П |             |                | •                  |                                            |              |



2



DO NOT SCALE DRAWING

2

APPLICATION

<INSERT COMPANY NAME HERE> IS

PROHIBITED.

1

SCALE: 1:6 WEIGHT:

SHEET 1 OF 1



2

•