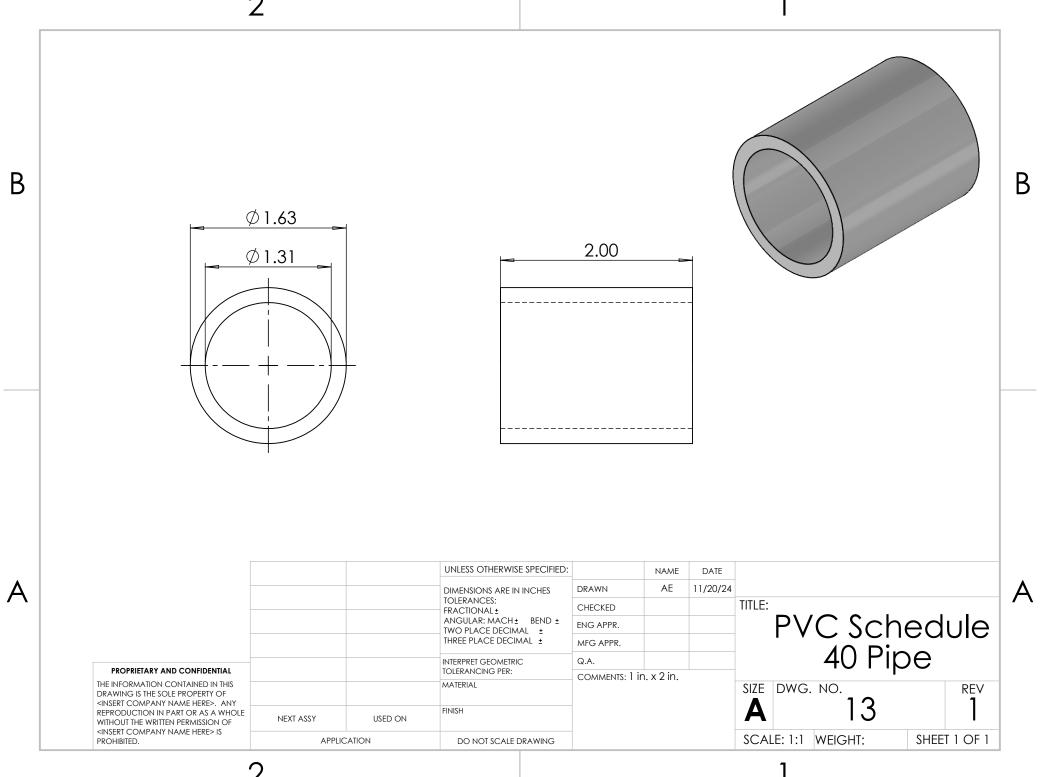

orking fluid for thermal energy transfrer | 0.000284 gal |
|   | 3           | 4              | Pex Expansion Ring | Contracts PEX to fit cap                   | 2            |
|   | 4           | 5              | PEX-A              | Encases TES                                | 1            |
|   | 5           | 3              | Pex Cap            | Holds in water/ holds copper centered      | 2            |
|   | 6           | N/A            | Water              | Thermal Energy Storage                     | 1            |
| П |             |                | •                  |                                            |              |



2



DO NOT SCALE DRAWING

2

APPLICATION

<INSERT COMPANY NAME HERE> IS

PROHIBITED.

1

SCALE: 1:6 WEIGHT:

SHEET 1 OF 1



2

•