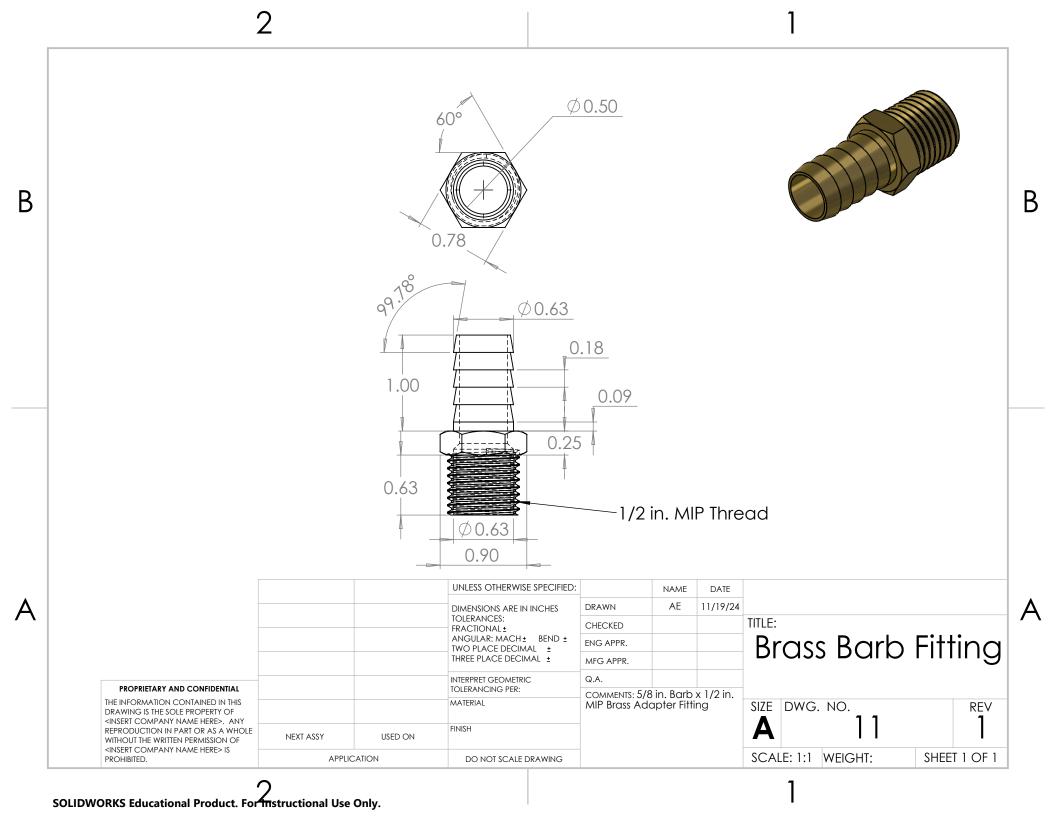

| Working fluid for thermal energy transfrer | 0.000284 gal |
|   | 3           | 4              | Pex Expansion Ring | Contracts PEX to fit cap                   | 2            |
|   | 4           | 5              | PEX-A              | Encases TES                                | 1            |
|   | 5           | 3              | Pex Cap            | Holds in water/ holds copper centered      | 2            |
|   | 6           | N/A            | Water              | Thermal Energy Storage                     | 1            |
| П |             |                | •                  |                                            |              |



2



DO NOT SCALE DRAWING

2

APPLICATION

<INSERT COMPANY NAME HERE> IS

PROHIBITED.

1

SCALE: 1:6 WEIGHT:

SHEET 1 OF 1



2

•