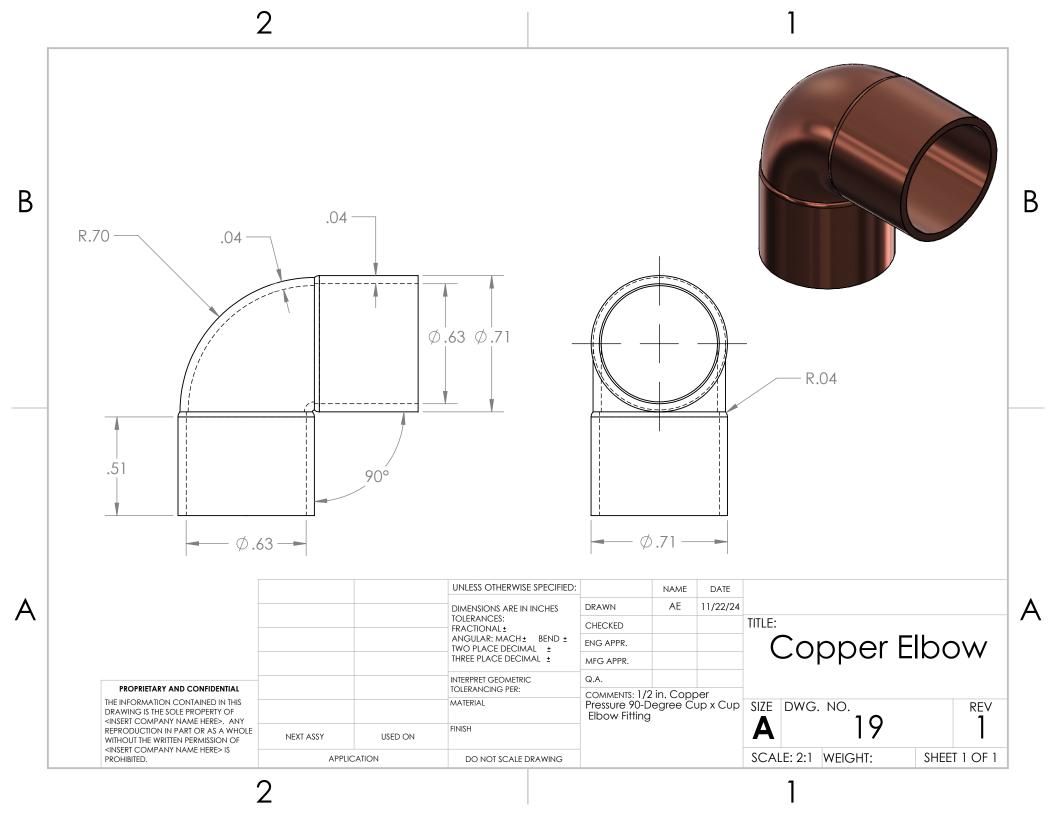

for thermal energy transfrer | 0.000284 gal |
|   | 3           | 4              | Pex Expansion Ring | Contracts PEX to fit cap                   | 2            |
|   | 4           | 5              | PEX-A              | Encases TES                                | 1            |
|   | 5           | 3              | Pex Cap            | Holds in water/ holds copper centered      | 2            |
|   | 6           | N/A            | Water              | Thermal Energy Storage                     | 1            |
| П |             |                | •                  |                                            |              |



2



DO NOT SCALE DRAWING

2

APPLICATION

<INSERT COMPANY NAME HERE> IS

PROHIBITED.

1

SCALE: 1:6 WEIGHT:

SHEET 1 OF 1



2

•