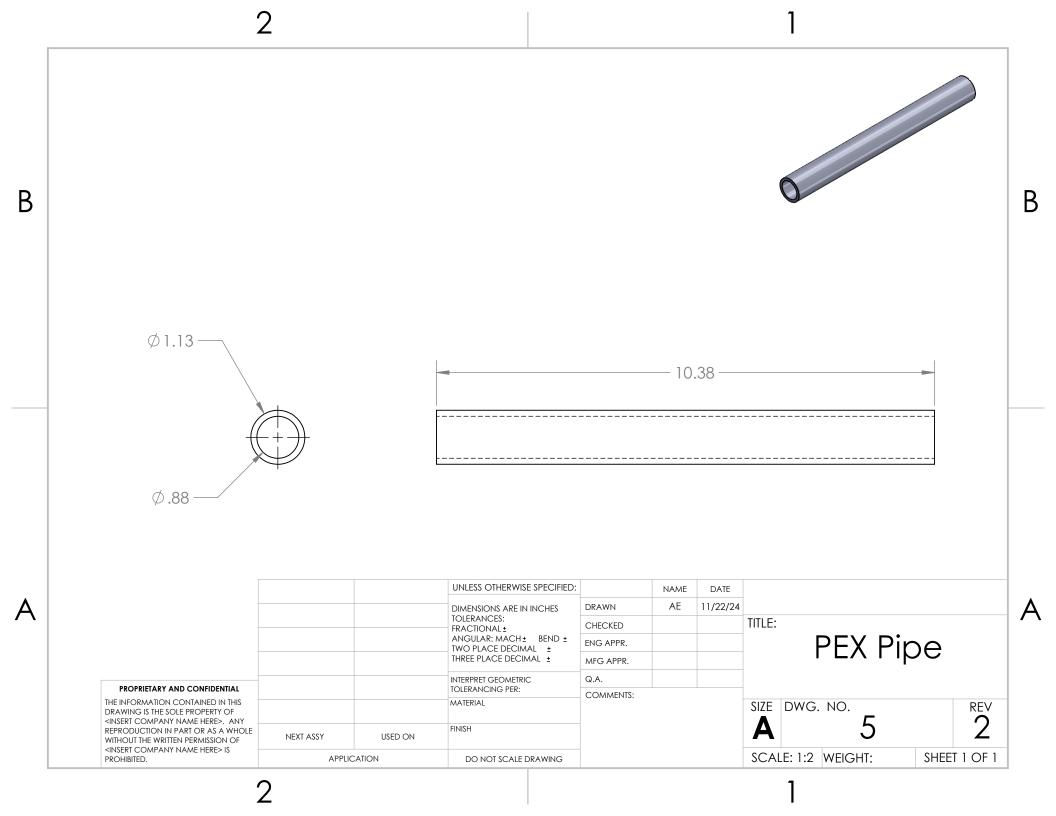

ne Glycol    | Working fluid for thermal energy transfrer | 0.000284 gal |
|   | 3           | 4              | Pex Expansion Ring | Contracts PEX to fit cap                   | 2            |
|   | 4           | 5              | PEX-A              | Encases TES                                | 1            |
|   | 5           | 3              | Pex Cap            | Holds in water/ holds copper centered      | 2            |
|   | 6           | N/A            | Water              | Thermal Energy Storage                     | 1            |
| П |             |                | •                  |                                            |              |



2



DO NOT SCALE DRAWING

2

APPLICATION

<INSERT COMPANY NAME HERE> IS

PROHIBITED.

1

SCALE: 1:6 WEIGHT:

SHEET 1 OF 1



2

•