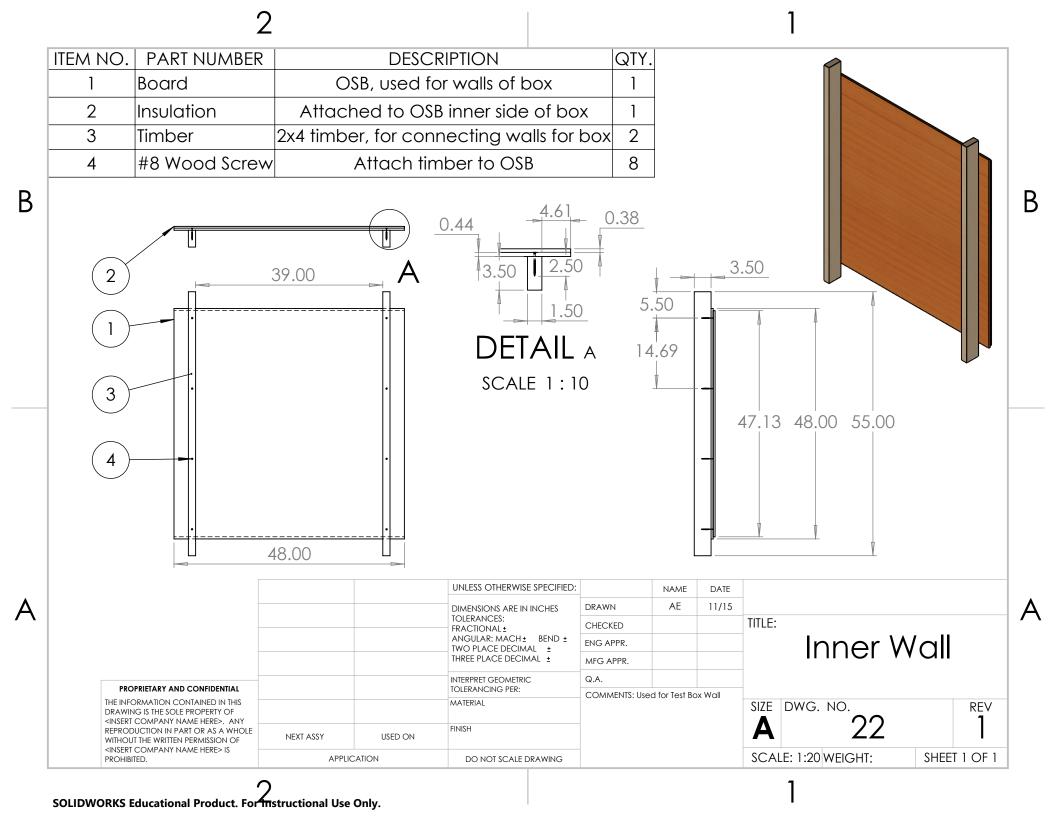

В

|   | ITEM<br>NO. | DRAWING<br>NO. | PART               | DESCRIPTION                                | QTY.         |
|---|-------------|----------------|--------------------|--------------------------------------------|--------------|
|   | 1           | 6              | Copper Tube        | Heat transfer Material                     | 1            |
|   | 2           | N/A            | Ethylene Glycol    | Working fluid for thermal energy transfrer | 0.000284 gal |
|   | 3           | 4              | Pex Expansion Ring | Contracts PEX to fit cap                   | 2            |
|   | 4           | 5              | PEX-A              | Encases TES                                | 1            |
|   | 5           | 3              | Pex Cap            | Holds in water/ holds copper centered      | 2            |
|   | 6           | N/A            | Water              | Thermal Energy Storage                     | 1            |
| П |             |                | •                  |                                            |              |