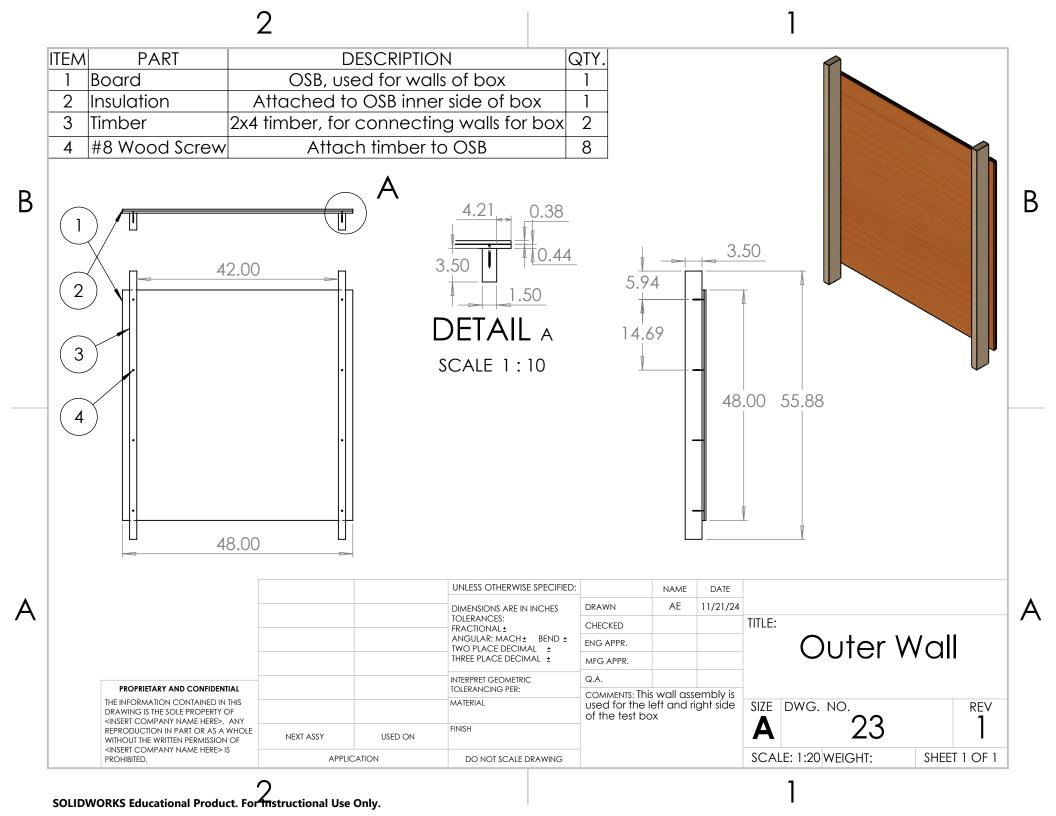

В

|   | ITEM<br>NO. | DRAWING<br>NO. | PART               | DESCRIPTION                                | QTY.         |
|---|-------------|----------------|--------------------|--------------------------------------------|--------------|
|   | 1           | 6              | Copper Tube        | Heat transfer Material                     | 1            |
|   | 2           | N/A            | Ethylene Glycol    | Working fluid for thermal energy transfrer | 0.000284 gal |
|   | 3           | 4              | Pex Expansion Ring | Contracts PEX to fit cap                   | 2            |
|   | 4           | 5              | PEX-A              | Encases TES                                | 1            |
|   | 5           | 3              | Pex Cap            | Holds in water/ holds copper centered      | 2            |
|   | 6           | N/A            | Water              | Thermal Energy Storage                     | 1            |
| П |             |                | •                  |                                            |              |