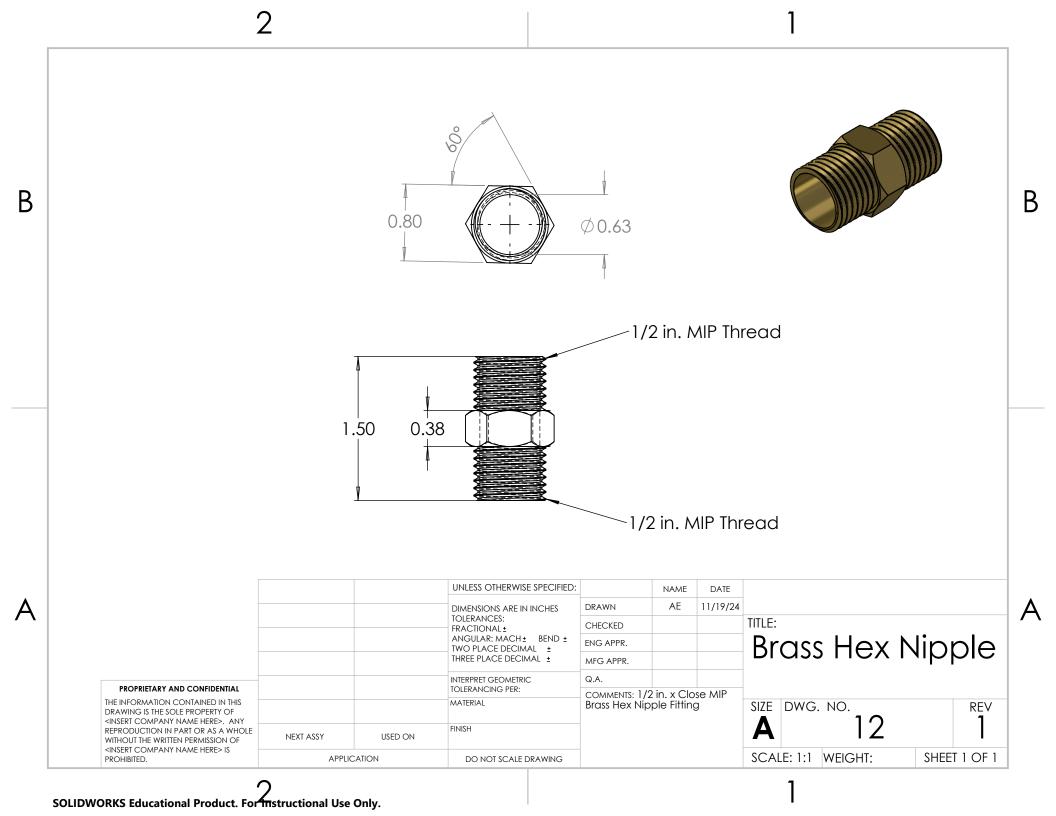

Working fluid for thermal energy transfrer | 0.000284 gal |
|   | 3           | 4              | Pex Expansion Ring | Contracts PEX to fit cap                   | 2            |
|   | 4           | 5              | PEX-A              | Encases TES                                | 1            |
|   | 5           | 3              | Pex Cap            | Holds in water/ holds copper centered      | 2            |
|   | 6           | N/A            | Water              | Thermal Energy Storage                     | 1            |
| П |             |                | •                  |                                            |              |



2



DO NOT SCALE DRAWING

2

APPLICATION

<INSERT COMPANY NAME HERE> IS

PROHIBITED.

1

SCALE: 1:6 WEIGHT:

SHEET 1 OF 1



2

•