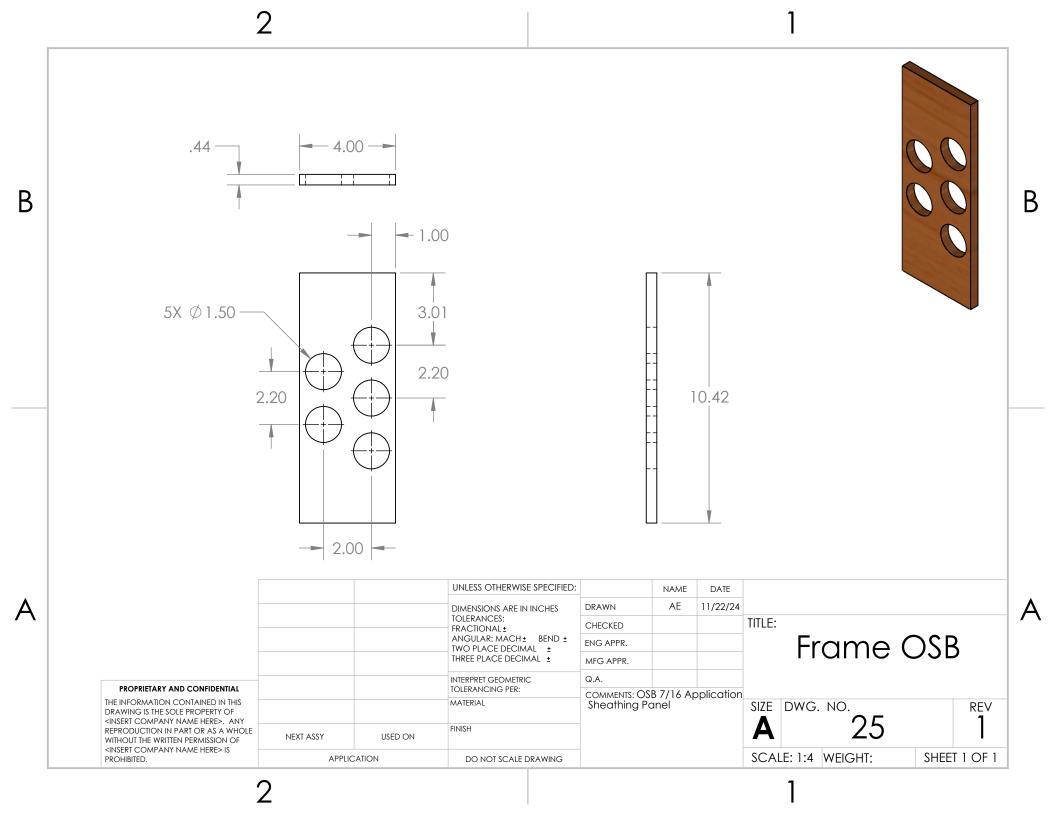

energy transfrer | 0.000284 gal |
|   | 3           | 4              | Pex Expansion Ring | Contracts PEX to fit cap                   | 2            |
|   | 4           | 5              | PEX-A              | Encases TES                                | 1            |
|   | 5           | 3              | Pex Cap            | Holds in water/ holds copper centered      | 2            |
|   | 6           | N/A            | Water              | Thermal Energy Storage                     | 1            |
| П |             |                | •                  |                                            |              |



2



DO NOT SCALE DRAWING

2

APPLICATION

<INSERT COMPANY NAME HERE> IS

PROHIBITED.

1

SCALE: 1:6 WEIGHT:

SHEET 1 OF 1



2

•