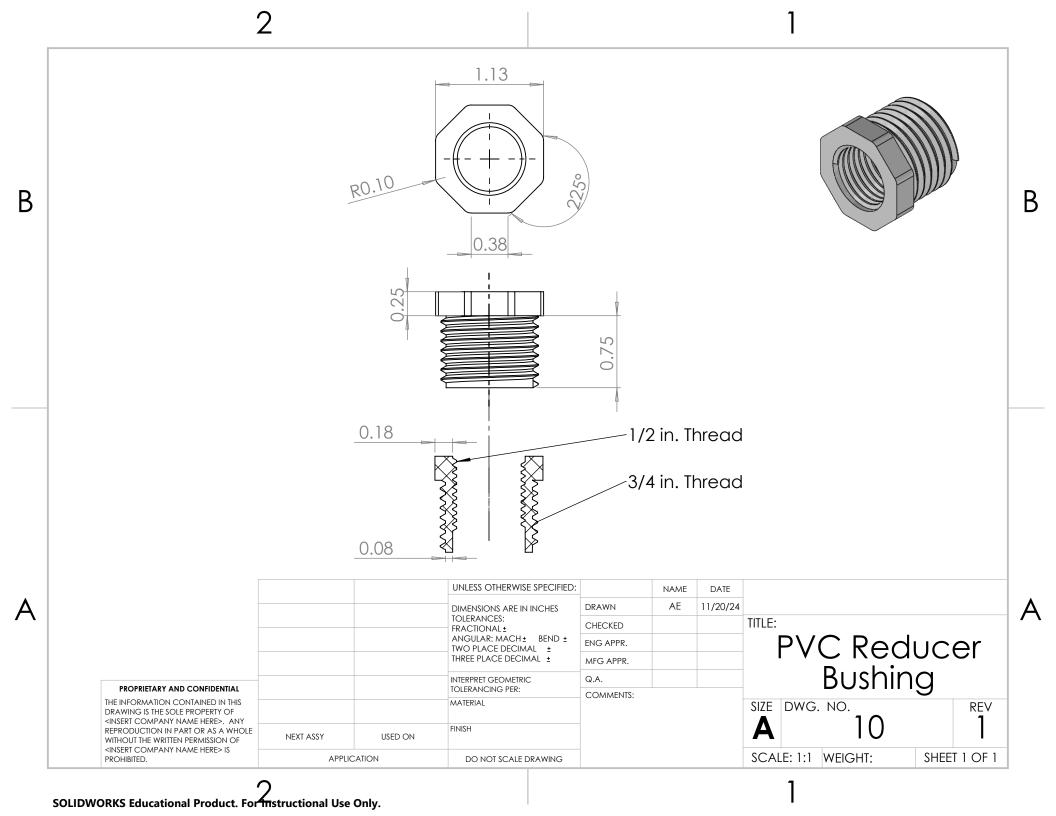

| Working fluid for thermal energy transfrer | 0.000284 gal |
|   | 3           | 4              | Pex Expansion Ring | Contracts PEX to fit cap                   | 2            |
|   | 4           | 5              | PEX-A              | Encases TES                                | 1            |
|   | 5           | 3              | Pex Cap            | Holds in water/ holds copper centered      | 2            |
|   | 6           | N/A            | Water              | Thermal Energy Storage                     | 1            |
| П |             |                | •                  |                                            |              |



2



DO NOT SCALE DRAWING

2

APPLICATION

<INSERT COMPANY NAME HERE> IS

PROHIBITED.

1

SCALE: 1:6 WEIGHT:

SHEET 1 OF 1



2

•