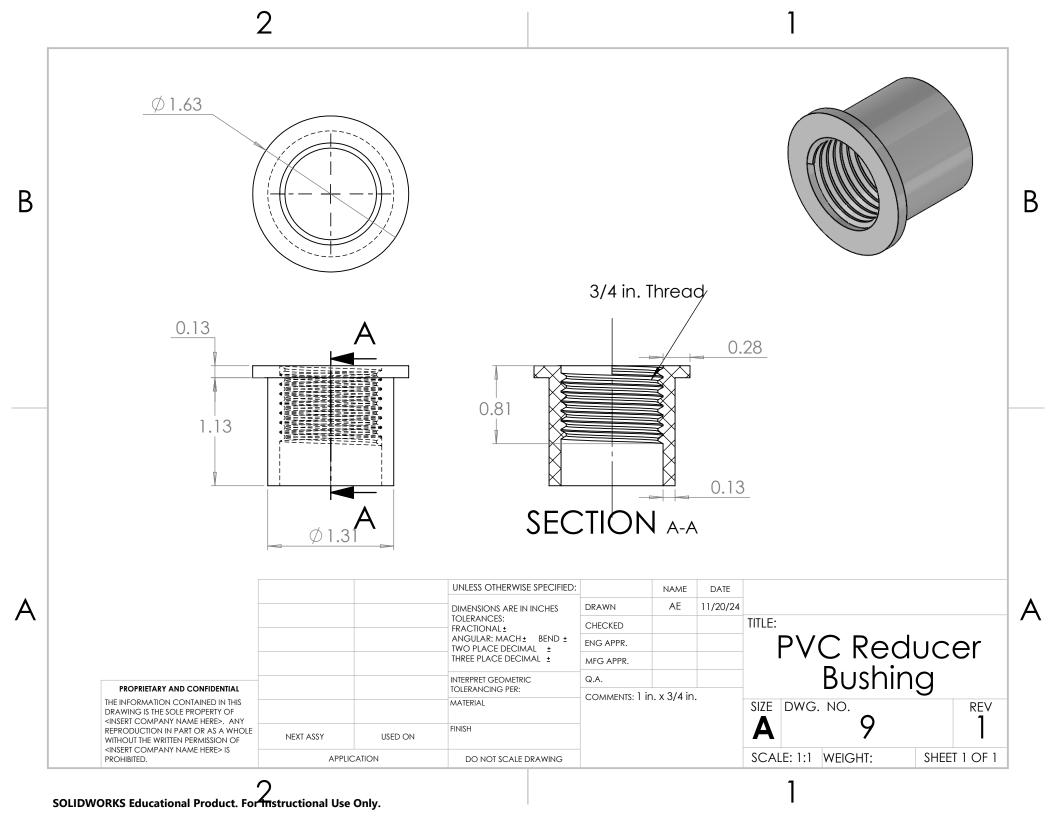

l    | Working fluid for thermal energy transfrer | 0.000284 gal |
|   | 3           | 4              | Pex Expansion Ring | Contracts PEX to fit cap                   | 2            |
|   | 4           | 5              | PEX-A              | Encases TES                                | 1            |
|   | 5           | 3              | Pex Cap            | Holds in water/ holds copper centered      | 2            |
|   | 6           | N/A            | Water              | Thermal Energy Storage                     | 1            |
| П |             |                | •                  |                                            |              |



2



DO NOT SCALE DRAWING

2

APPLICATION

<INSERT COMPANY NAME HERE> IS

PROHIBITED.

1

SCALE: 1:6 WEIGHT:

SHEET 1 OF 1



2

•