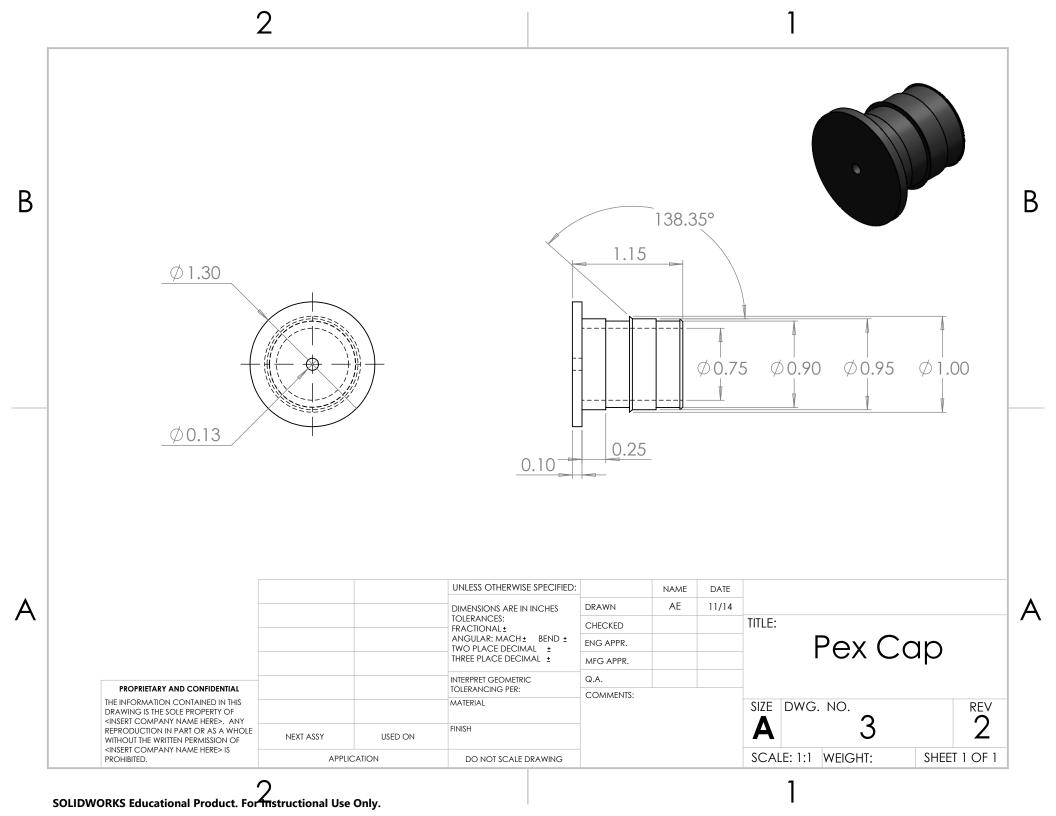

| Ethylene Glycol    | Working fluid for thermal energy transfrer | 0.000284 gal |
|   | 3           | 4              | Pex Expansion Ring | Contracts PEX to fit cap                   | 2            |
|   | 4           | 5              | PEX-A              | Encases TES                                | 1            |
|   | 5           | 3              | Pex Cap            | Holds in water/ holds copper centered      | 2            |
|   | 6           | N/A            | Water              | Thermal Energy Storage                     | 1            |
| П |             |                | •                  |                                            |              |



2



DO NOT SCALE DRAWING

2

APPLICATION

<INSERT COMPANY NAME HERE> IS

PROHIBITED.

1

SCALE: 1:6 WEIGHT:

SHEET 1 OF 1



2

•