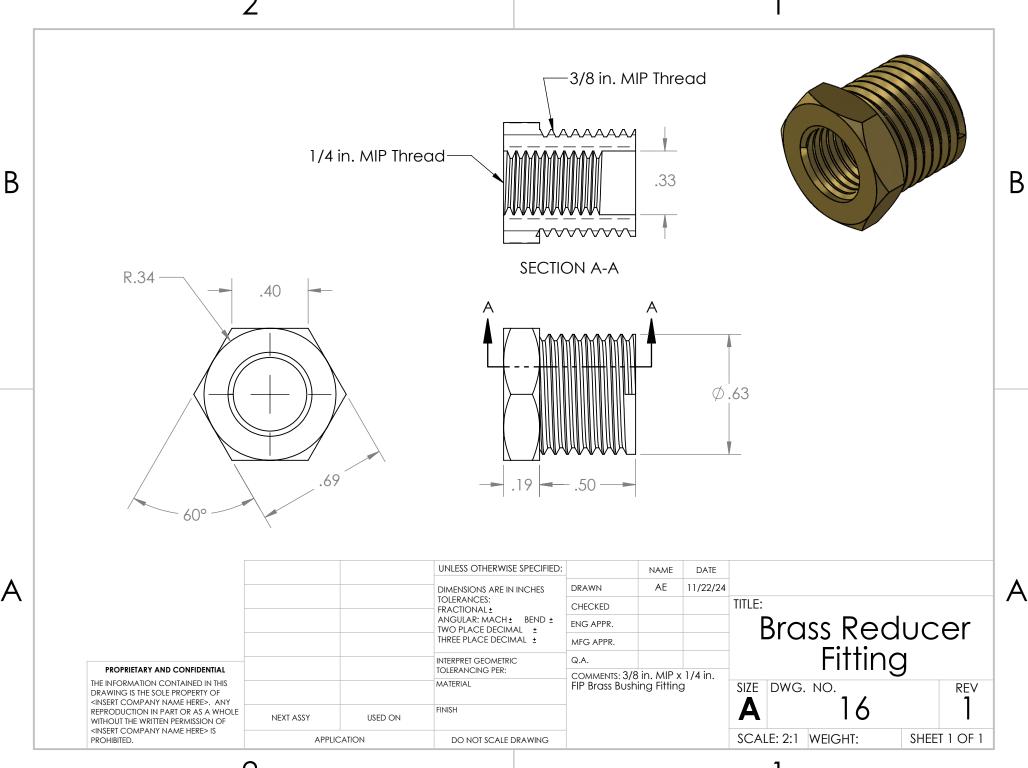

fluid for thermal energy transfrer | 0.000284 gal |
|   | 3           | 4              | Pex Expansion Ring | Contracts PEX to fit cap                   | 2            |
|   | 4           | 5              | PEX-A              | Encases TES                                | 1            |
|   | 5           | 3              | Pex Cap            | Holds in water/ holds copper centered      | 2            |
|   | 6           | N/A            | Water              | Thermal Energy Storage                     | 1            |
| П |             |                | •                  |                                            |              |



2



DO NOT SCALE DRAWING

2

APPLICATION

<INSERT COMPANY NAME HERE> IS

PROHIBITED.

1

SCALE: 1:6 WEIGHT:

SHEET 1 OF 1



2

•