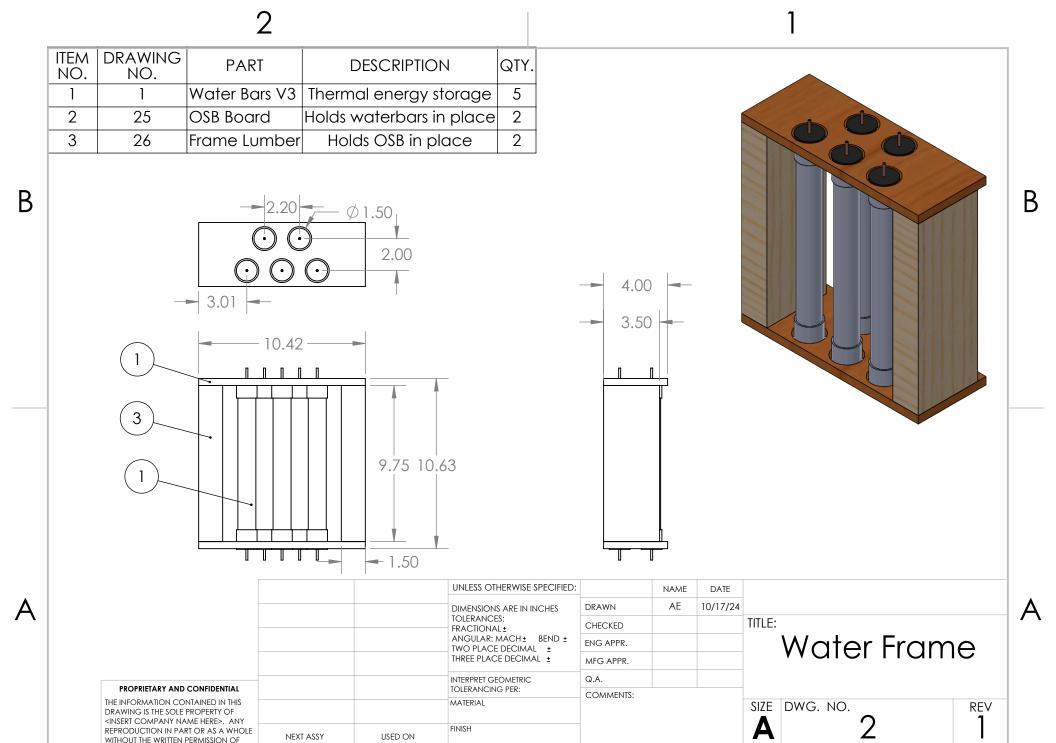

| Copper Tube        | Heat transfer Material                     | 1            |
|   | 2           | N/A            | Ethylene Glycol    | Working fluid for thermal energy transfrer | 0.000284 gal |
|   | 3           | 4              | Pex Expansion Ring | Contracts PEX to fit cap                   | 2            |
|   | 4           | 5              | PEX-A              | Encases TES                                | 1            |
|   | 5           | 3              | Pex Cap            | Holds in water/ holds copper centered      | 2            |
|   | 6           | N/A            | Water              | Thermal Energy Storage                     | 1            |
| П |             |                | •                  |                                            |              |



2



DO NOT SCALE DRAWING

2

APPLICATION

<INSERT COMPANY NAME HERE> IS

PROHIBITED.

1

SCALE: 1:6 WEIGHT:

SHEET 1 OF 1



2

•