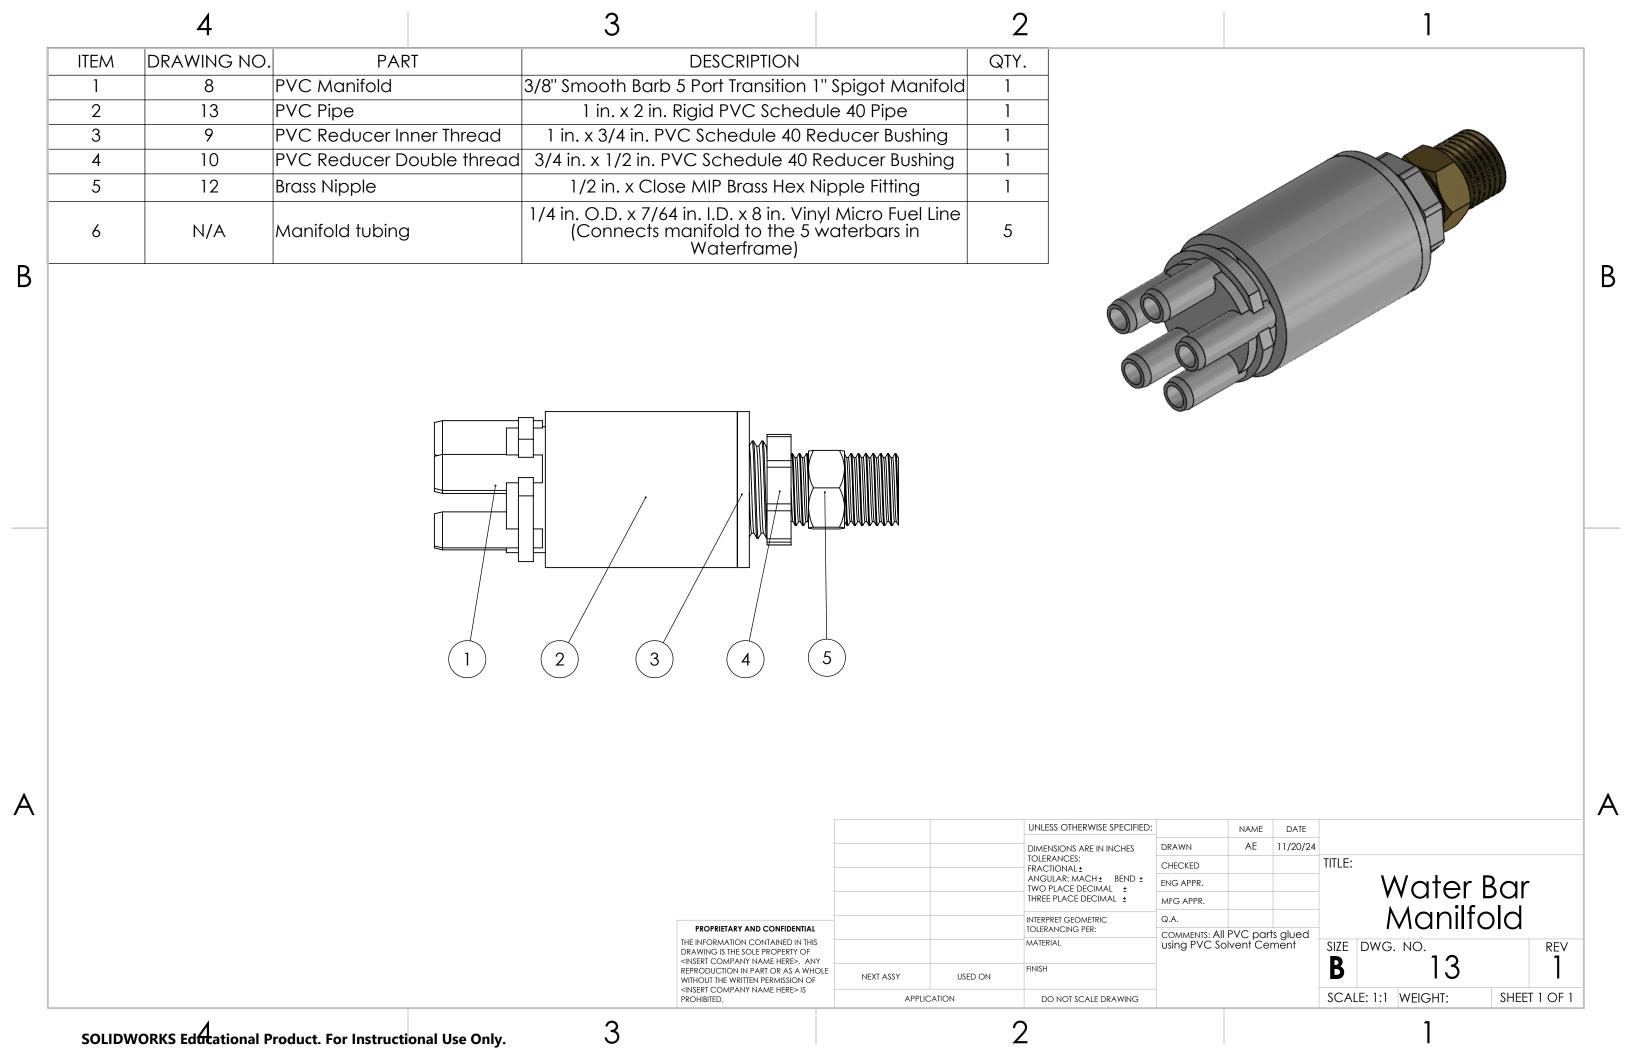

В

|   | ITEM<br>NO. | DRAWING<br>NO. | PART               | DESCRIPTION                                | QTY.         |
|---|-------------|----------------|--------------------|--------------------------------------------|--------------|
|   | 1           | 6              | Copper Tube        | Heat transfer Material                     | 1            |
|   | 2           | N/A            | Ethylene Glycol    | Working fluid for thermal energy transfrer | 0.000284 gal |
|   | 3           | 4              | Pex Expansion Ring | Contracts PEX to fit cap                   | 2            |
|   | 4           | 5              | PEX-A              | Encases TES                                | 1            |
|   | 5           | 3              | Pex Cap            | Holds in water/ holds copper centered      | 2            |
|   | 6           | N/A            | Water              | Thermal Energy Storage                     | 1            |
| П |             |                | •                  |                                            |              |