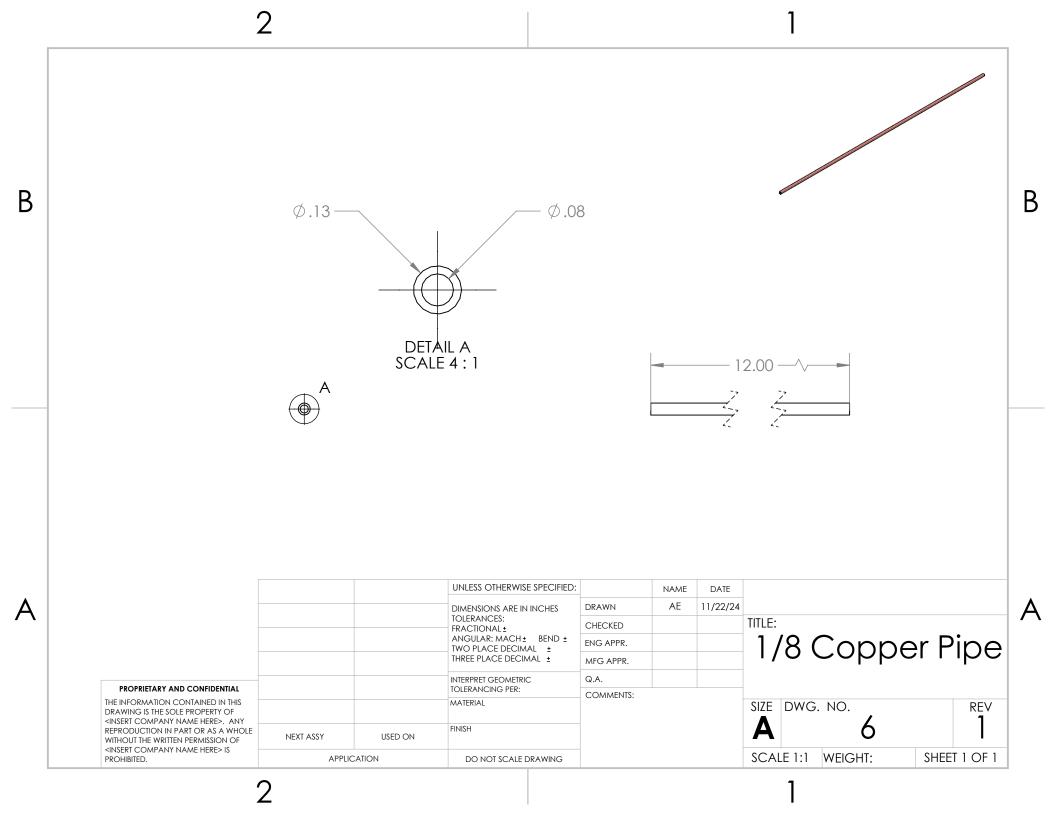

2

DO NOT SCALE DRAWING

2

APPLICATION

<INSERT COMPANY NAME HERE> IS

PROHIBITED.

1

SCALE: 1:6 WEIGHT:

SHEET 1 OF 1

2

•