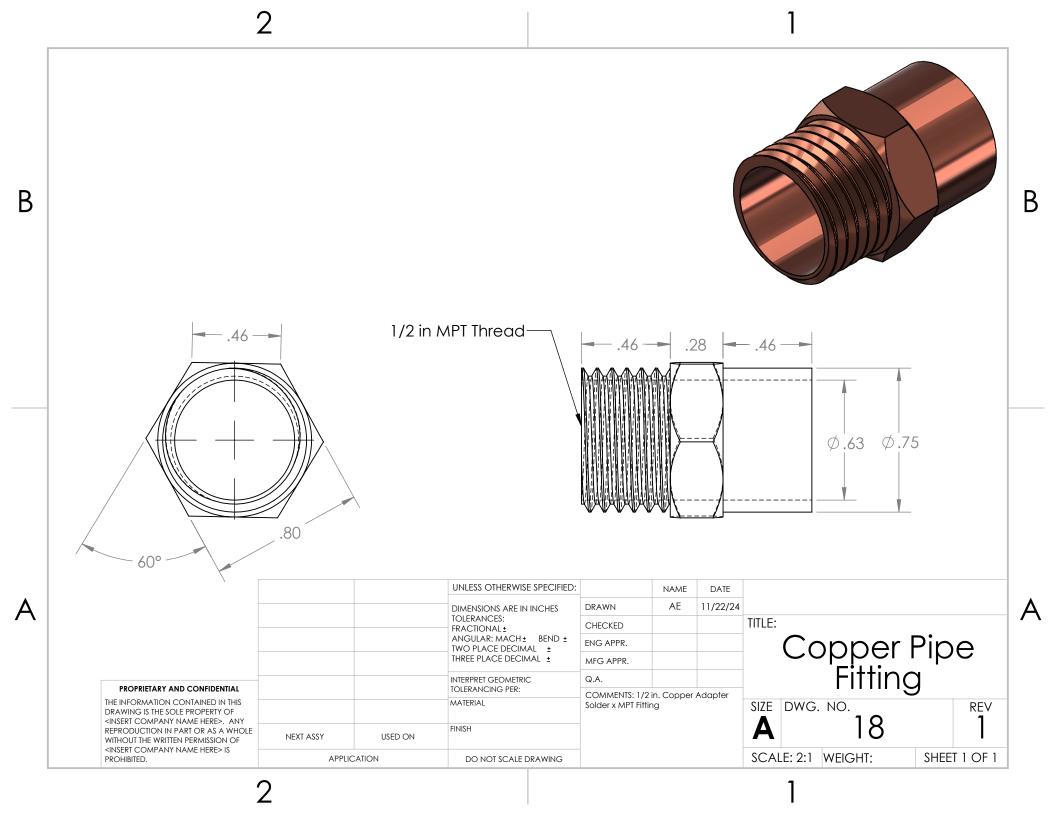

id for thermal energy transfrer | 0.000284 gal |
|   | 3           | 4              | Pex Expansion Ring | Contracts PEX to fit cap                   | 2            |
|   | 4           | 5              | PEX-A              | Encases TES                                | 1            |
|   | 5           | 3              | Pex Cap            | Holds in water/ holds copper centered      | 2            |
|   | 6           | N/A            | Water              | Thermal Energy Storage                     | 1            |
| П |             |                | •                  |                                            |              |



2



DO NOT SCALE DRAWING

2

APPLICATION

<INSERT COMPANY NAME HERE> IS

PROHIBITED.

1

SCALE: 1:6 WEIGHT:

SHEET 1 OF 1



2

•