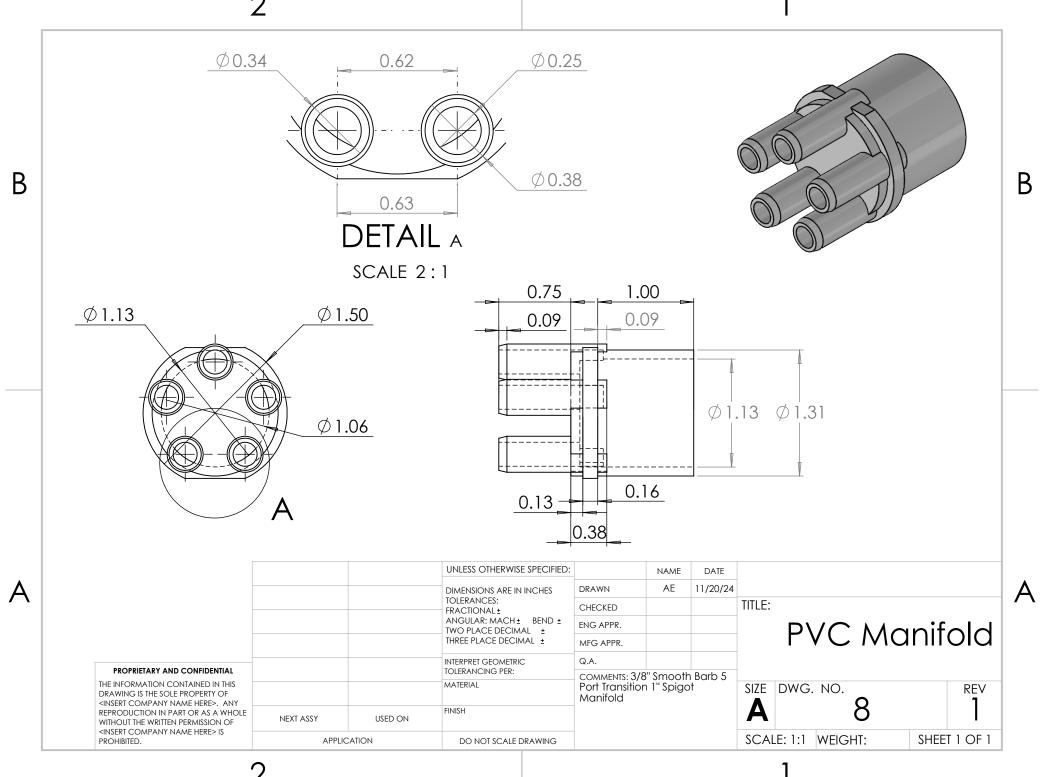

col    | Working fluid for thermal energy transfrer | 0.000284 gal |
|   | 3           | 4              | Pex Expansion Ring | Contracts PEX to fit cap                   | 2            |
|   | 4           | 5              | PEX-A              | Encases TES                                | 1            |
|   | 5           | 3              | Pex Cap            | Holds in water/ holds copper centered      | 2            |
|   | 6           | N/A            | Water              | Thermal Energy Storage                     | 1            |
| П |             |                | •                  |                                            |              |



2



DO NOT SCALE DRAWING

2

APPLICATION

<INSERT COMPANY NAME HERE> IS

PROHIBITED.

1

SCALE: 1:6 WEIGHT:

SHEET 1 OF 1



2

•