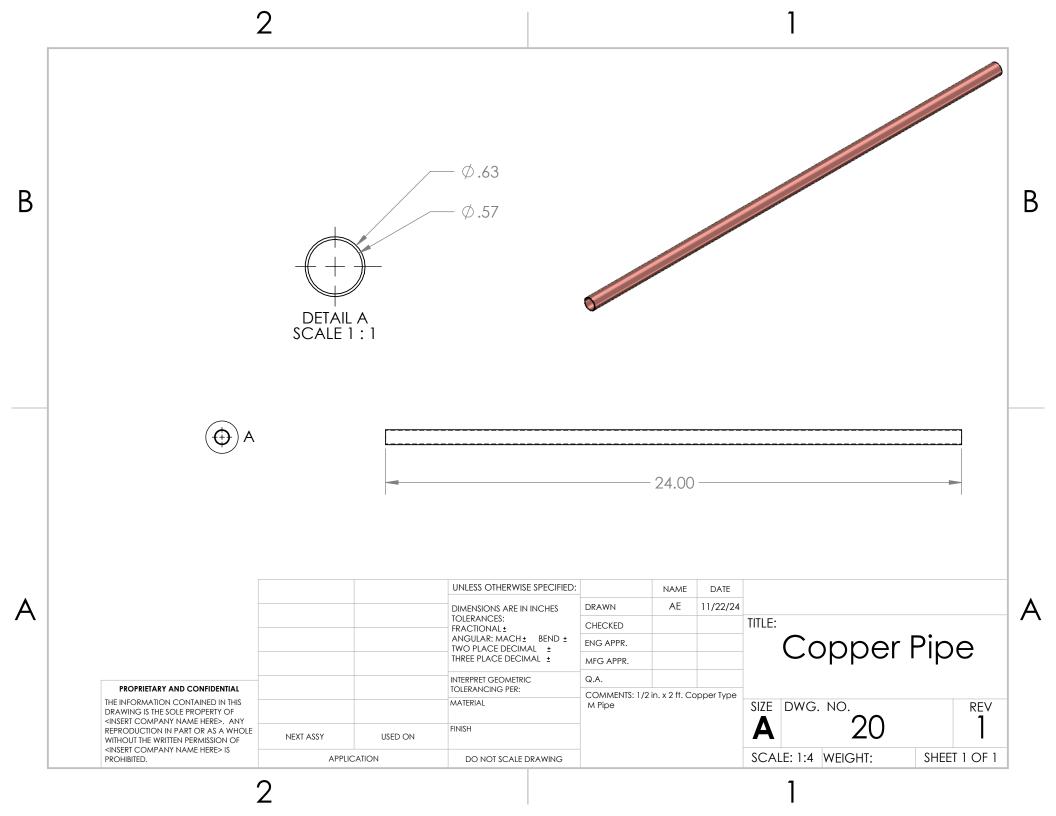

or thermal energy transfrer | 0.000284 gal |
|   | 3           | 4              | Pex Expansion Ring | Contracts PEX to fit cap                   | 2            |
|   | 4           | 5              | PEX-A              | Encases TES                                | 1            |
|   | 5           | 3              | Pex Cap            | Holds in water/ holds copper centered      | 2            |
|   | 6           | N/A            | Water              | Thermal Energy Storage                     | 1            |
| П |             |                | •                  |                                            |              |



2



DO NOT SCALE DRAWING

2

APPLICATION

<INSERT COMPANY NAME HERE> IS

PROHIBITED.

1

SCALE: 1:6 WEIGHT:

SHEET 1 OF 1



2

•