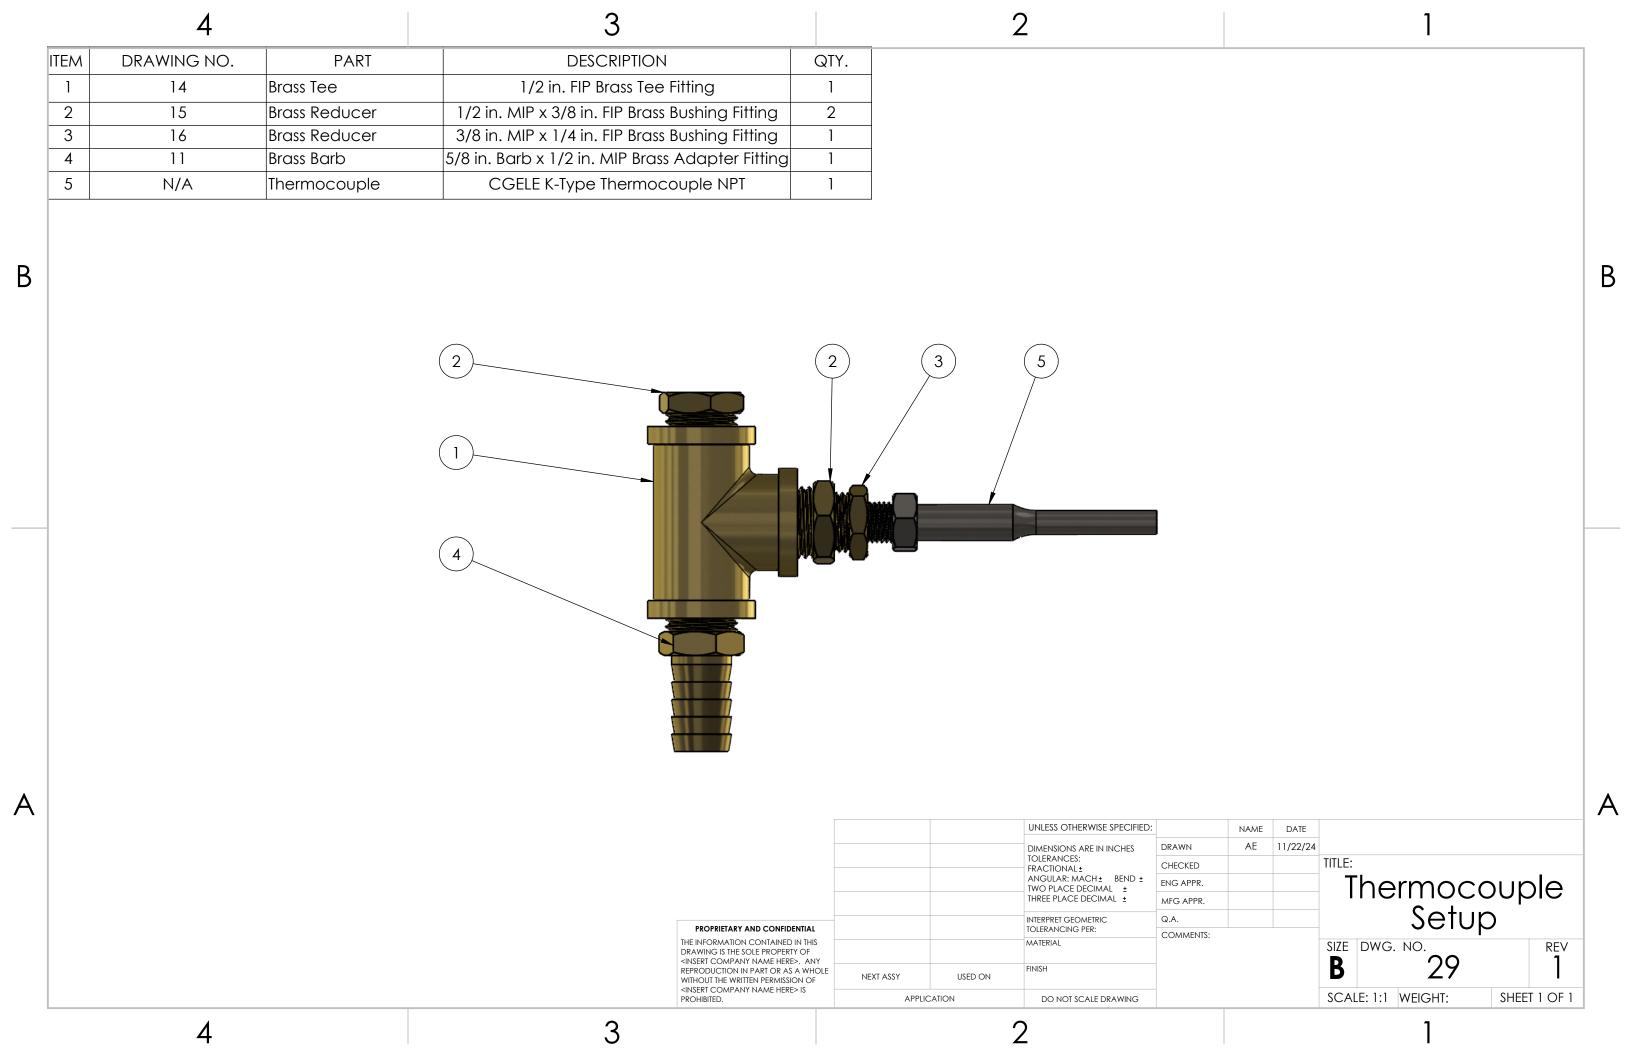

transfrer | 0.000284 gal |
|   | 3           | 4              | Pex Expansion Ring | Contracts PEX to fit cap                   | 2            |
|   | 4           | 5              | PEX-A              | Encases TES                                | 1            |
|   | 5           | 3              | Pex Cap            | Holds in water/ holds copper centered      | 2            |
|   | 6           | N/A            | Water              | Thermal Energy Storage                     | 1            |
| П |             |                | •                  |                                            |              |



2



DO NOT SCALE DRAWING

2

APPLICATION

<INSERT COMPANY NAME HERE> IS

PROHIBITED.

1

SCALE: 1:6 WEIGHT:

SHEET 1 OF 1



2

•