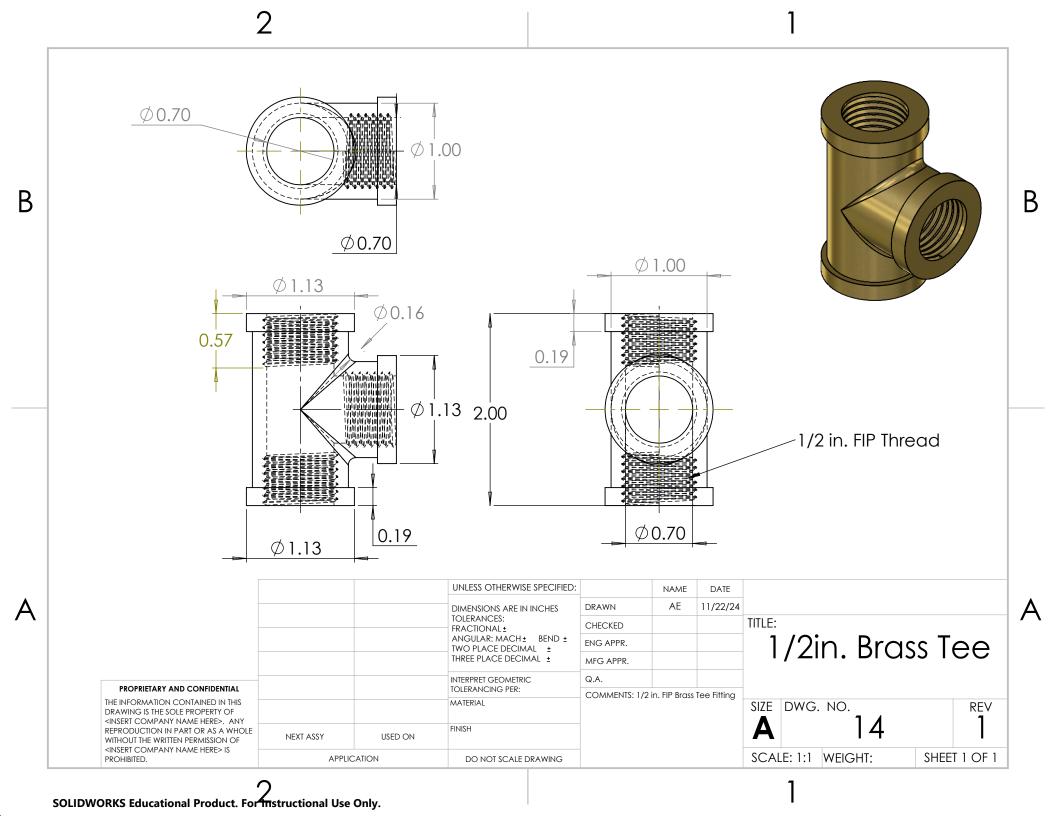

king fluid for thermal energy transfrer | 0.000284 gal |
|   | 3           | 4              | Pex Expansion Ring | Contracts PEX to fit cap                   | 2            |
|   | 4           | 5              | PEX-A              | Encases TES                                | 1            |
|   | 5           | 3              | Pex Cap            | Holds in water/ holds copper centered      | 2            |
|   | 6           | N/A            | Water              | Thermal Energy Storage                     | 1            |
| П |             |                | •                  |                                            |              |



2



DO NOT SCALE DRAWING

2

APPLICATION

<INSERT COMPANY NAME HERE> IS

PROHIBITED.

1

SCALE: 1:6 WEIGHT:

SHEET 1 OF 1



2

•