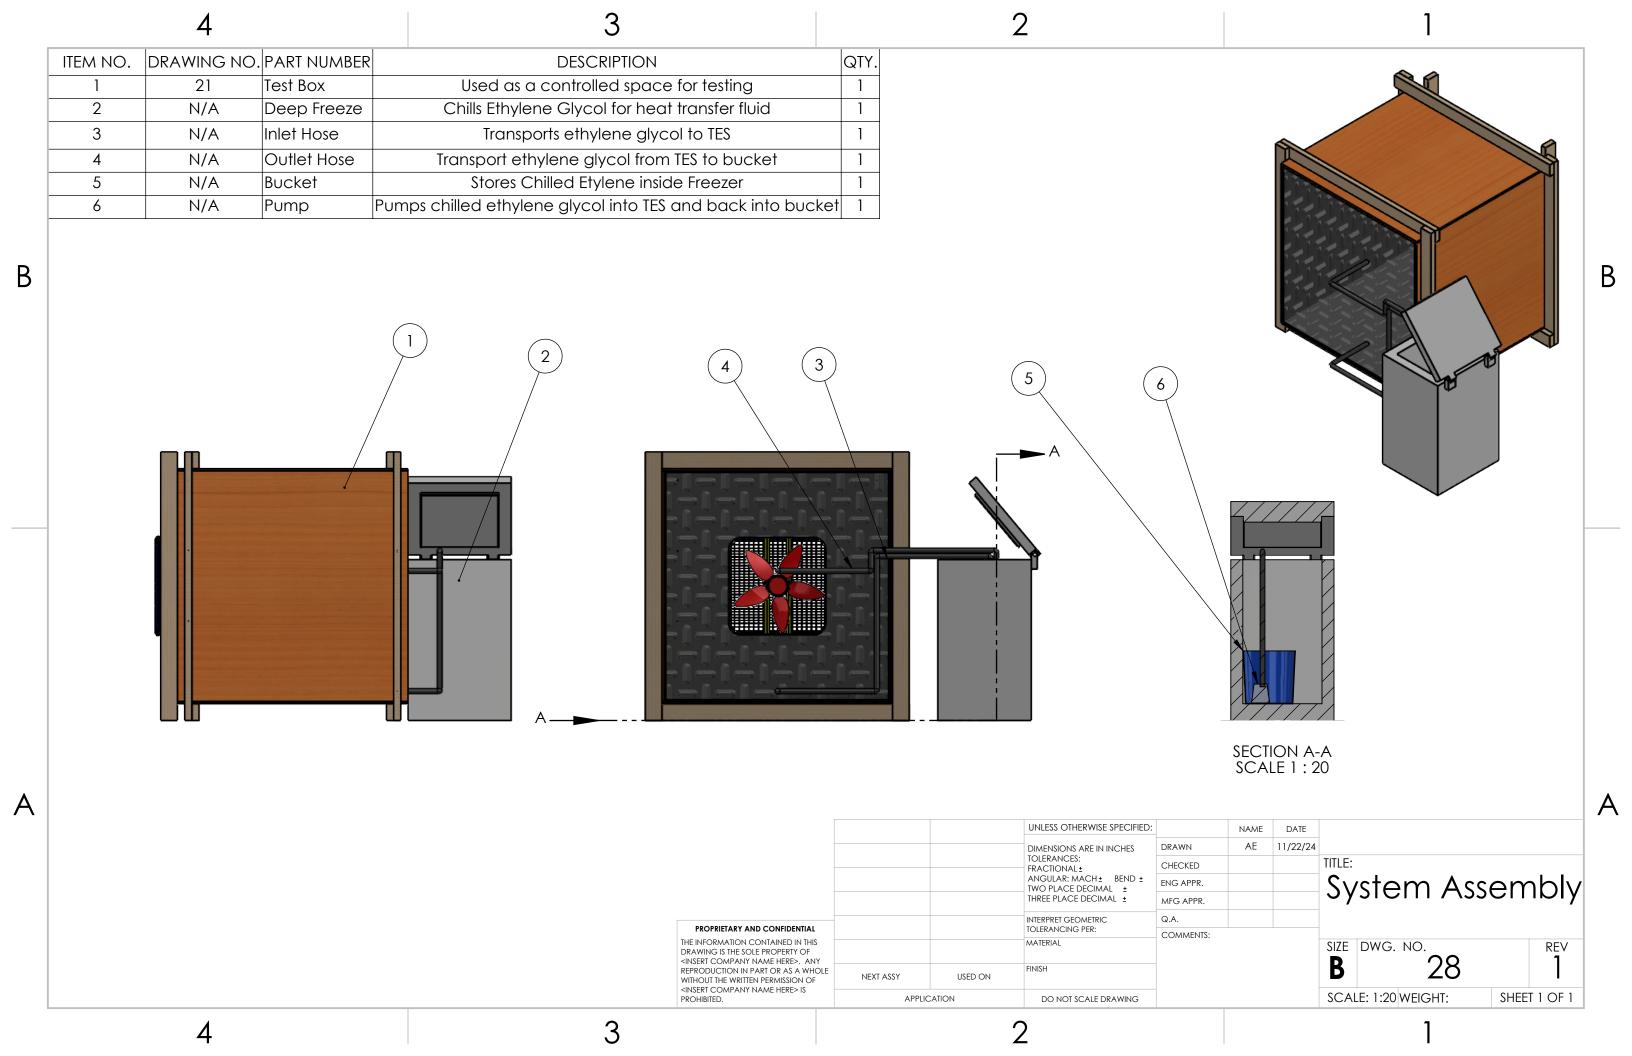

y transfrer | 0.000284 gal |
|   | 3           | 4              | Pex Expansion Ring | Contracts PEX to fit cap                   | 2            |
|   | 4           | 5              | PEX-A              | Encases TES                                | 1            |
|   | 5           | 3              | Pex Cap            | Holds in water/ holds copper centered      | 2            |
|   | 6           | N/A            | Water              | Thermal Energy Storage                     | 1            |
| П |             |                | •                  |                                            |              |



2



DO NOT SCALE DRAWING

2

APPLICATION

<INSERT COMPANY NAME HERE> IS

PROHIBITED.

1

SCALE: 1:6 WEIGHT:

SHEET 1 OF 1



2

•