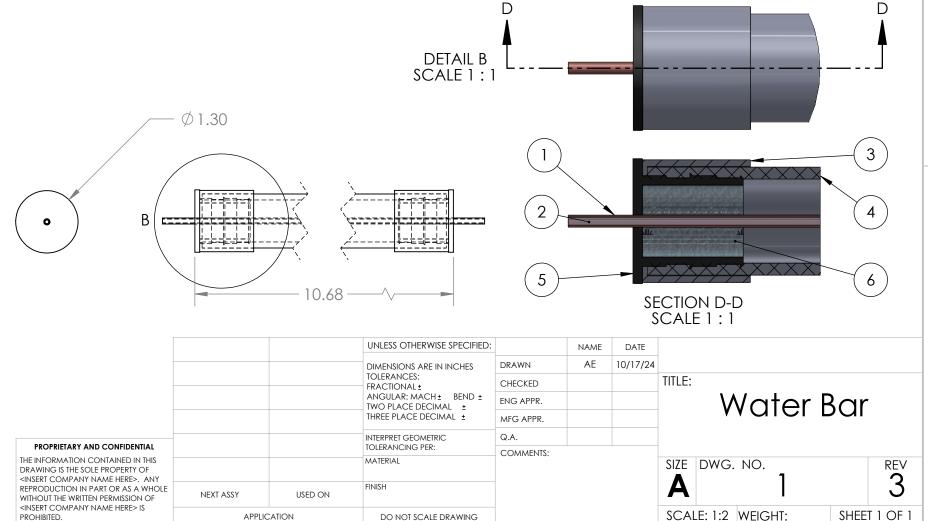

В

|   | ITEM<br>NO. | DRAWING<br>NO. | PART               | DESCRIPTION                                | QTY.         |
|---|-------------|----------------|--------------------|--------------------------------------------|--------------|
|   | 1           | 6              | Copper Tube        | Heat transfer Material                     | 1            |
|   | 2           | N/A            | Ethylene Glycol    | Working fluid for thermal energy transfrer | 0.000284 gal |
|   | 3           | 4              | Pex Expansion Ring | Contracts PEX to fit cap                   | 2            |
|   | 4           | 5              | PEX-A              | Encases TES                                | 1            |
|   | 5           | 3              | Pex Cap            | Holds in water/ holds copper centered      | 2            |
|   | 6           | N/A            | Water              | Thermal Energy Storage                     | 1            |
| П |             |                | •                  |                                            |              |